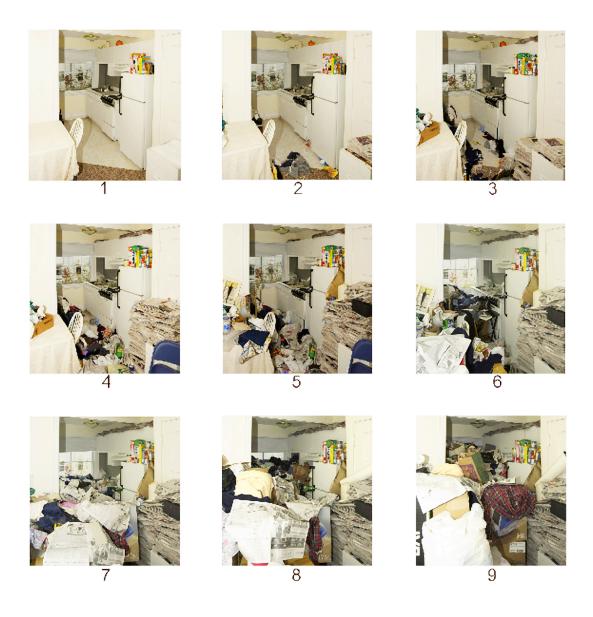

## **Clutter Image Rating Scale: Kitchen**

Please select the photo below that most accurately reflects the amount of clutter in your room.