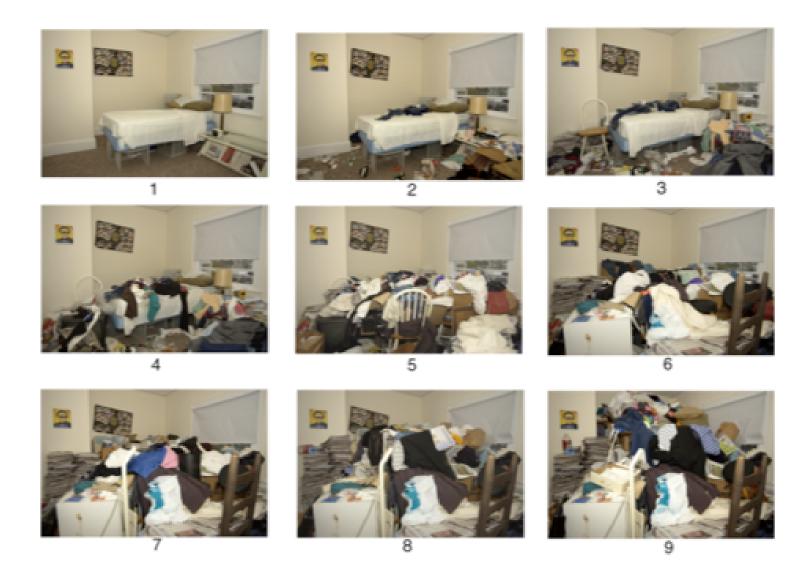

## **Clutter Image Rating: Bedroom**

Please select the photo that most accurately reflects the amount of clutter in your kitchen.