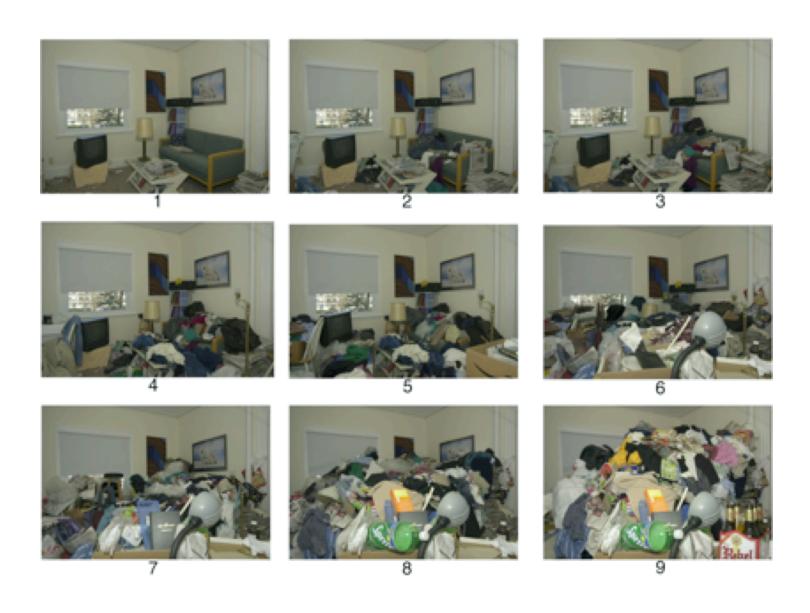

Clutter Image Rating: Living Room

Please select the photo that most accurately reflects the amount of clutter in your living room.